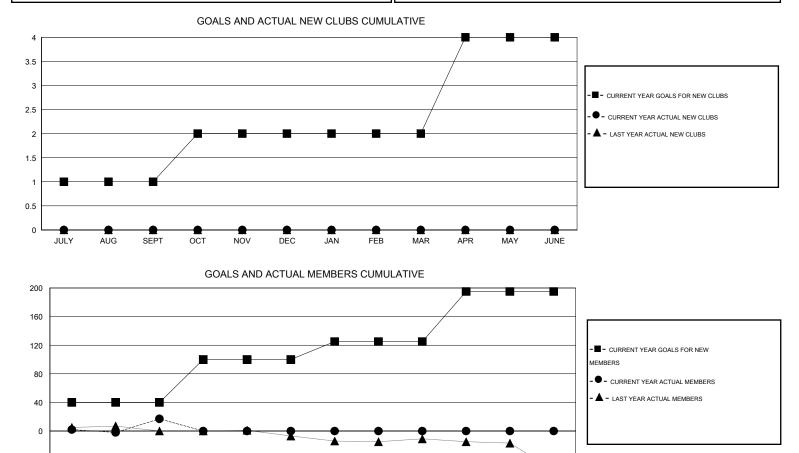

## LOCATION REP OF SOUTH AFRICA

GMT CA 6-Afi

|                                            |                  | Clubs     |                  |                  | Members                                    |                    |                                     |                    |                  |
|--------------------------------------------|------------------|-----------|------------------|------------------|--------------------------------------------|--------------------|-------------------------------------|--------------------|------------------|
| RESULTS FOR 2016-2017                      |                  |           |                  |                  | RESULTS FOR 2016-2017                      |                    |                                     |                    |                  |
| QUARTER                                    | NEW CLUB<br>GOAL | NEW CLUBS | DROPPED<br>CLUBS | NET<br>GAIN/LOSS | QUARTER                                    | NEW MEMBER<br>GOAL | CHARTER AND<br>NEW MEMBERS<br>ADDED | DROPPED<br>MEMBERS | NET<br>GAIN/LOSS |
| JULY/AUG/SEPT                              | 1                | 0<br>0    | 1<br>0           | -1<br>0          | JULY/AUG/SEPT                              | 40<br>60           | 34<br>0                             | 17<br>0            | 17<br>0          |
| OCT/NOV/DEC<br>JAN/FEB/MAR<br>APR/MAY/JUNE | 0<br>2           | 0         | 0                | 0                | OCT/NOV/DEC<br>JAN/FEB/MAR<br>APR/MAY/JUNE | 25<br>70           | 0                                   | 0                  | 0                |

JULY AUG SEPT OCT NOV DEC JAN FEB MAR APR MAY JUNE

| DROPPED CLUBS: 1 |    | 13 CLUBS OF 40 ADDED 1 OR MORE | GENDER DISTRIBUTION   |                          |  |
|------------------|----|--------------------------------|-----------------------|--------------------------|--|
|                  |    | NEW MEMBERS                    |                       | 7 (53.97%)<br>5 (46.03%) |  |
| DROPPED MEMBERS  |    |                                | FEMALE 290            | (40.0378)                |  |
| DECEASED         | 1  | CLICK HERE FOR HEALTH          |                       | 100                      |  |
| CLUB CANCELLED   | 0  | ASSESSMENT DATA                | FAMILY UNIT MEMBERS   | 188<br>91                |  |
| OTHER            | 16 |                                | HEAD OF HOUSEHOLD     |                          |  |
| TOTAL            | 17 |                                | NON-HEAD OF HOUSEHOLD | 97                       |  |
|                  |    |                                |                       |                          |  |